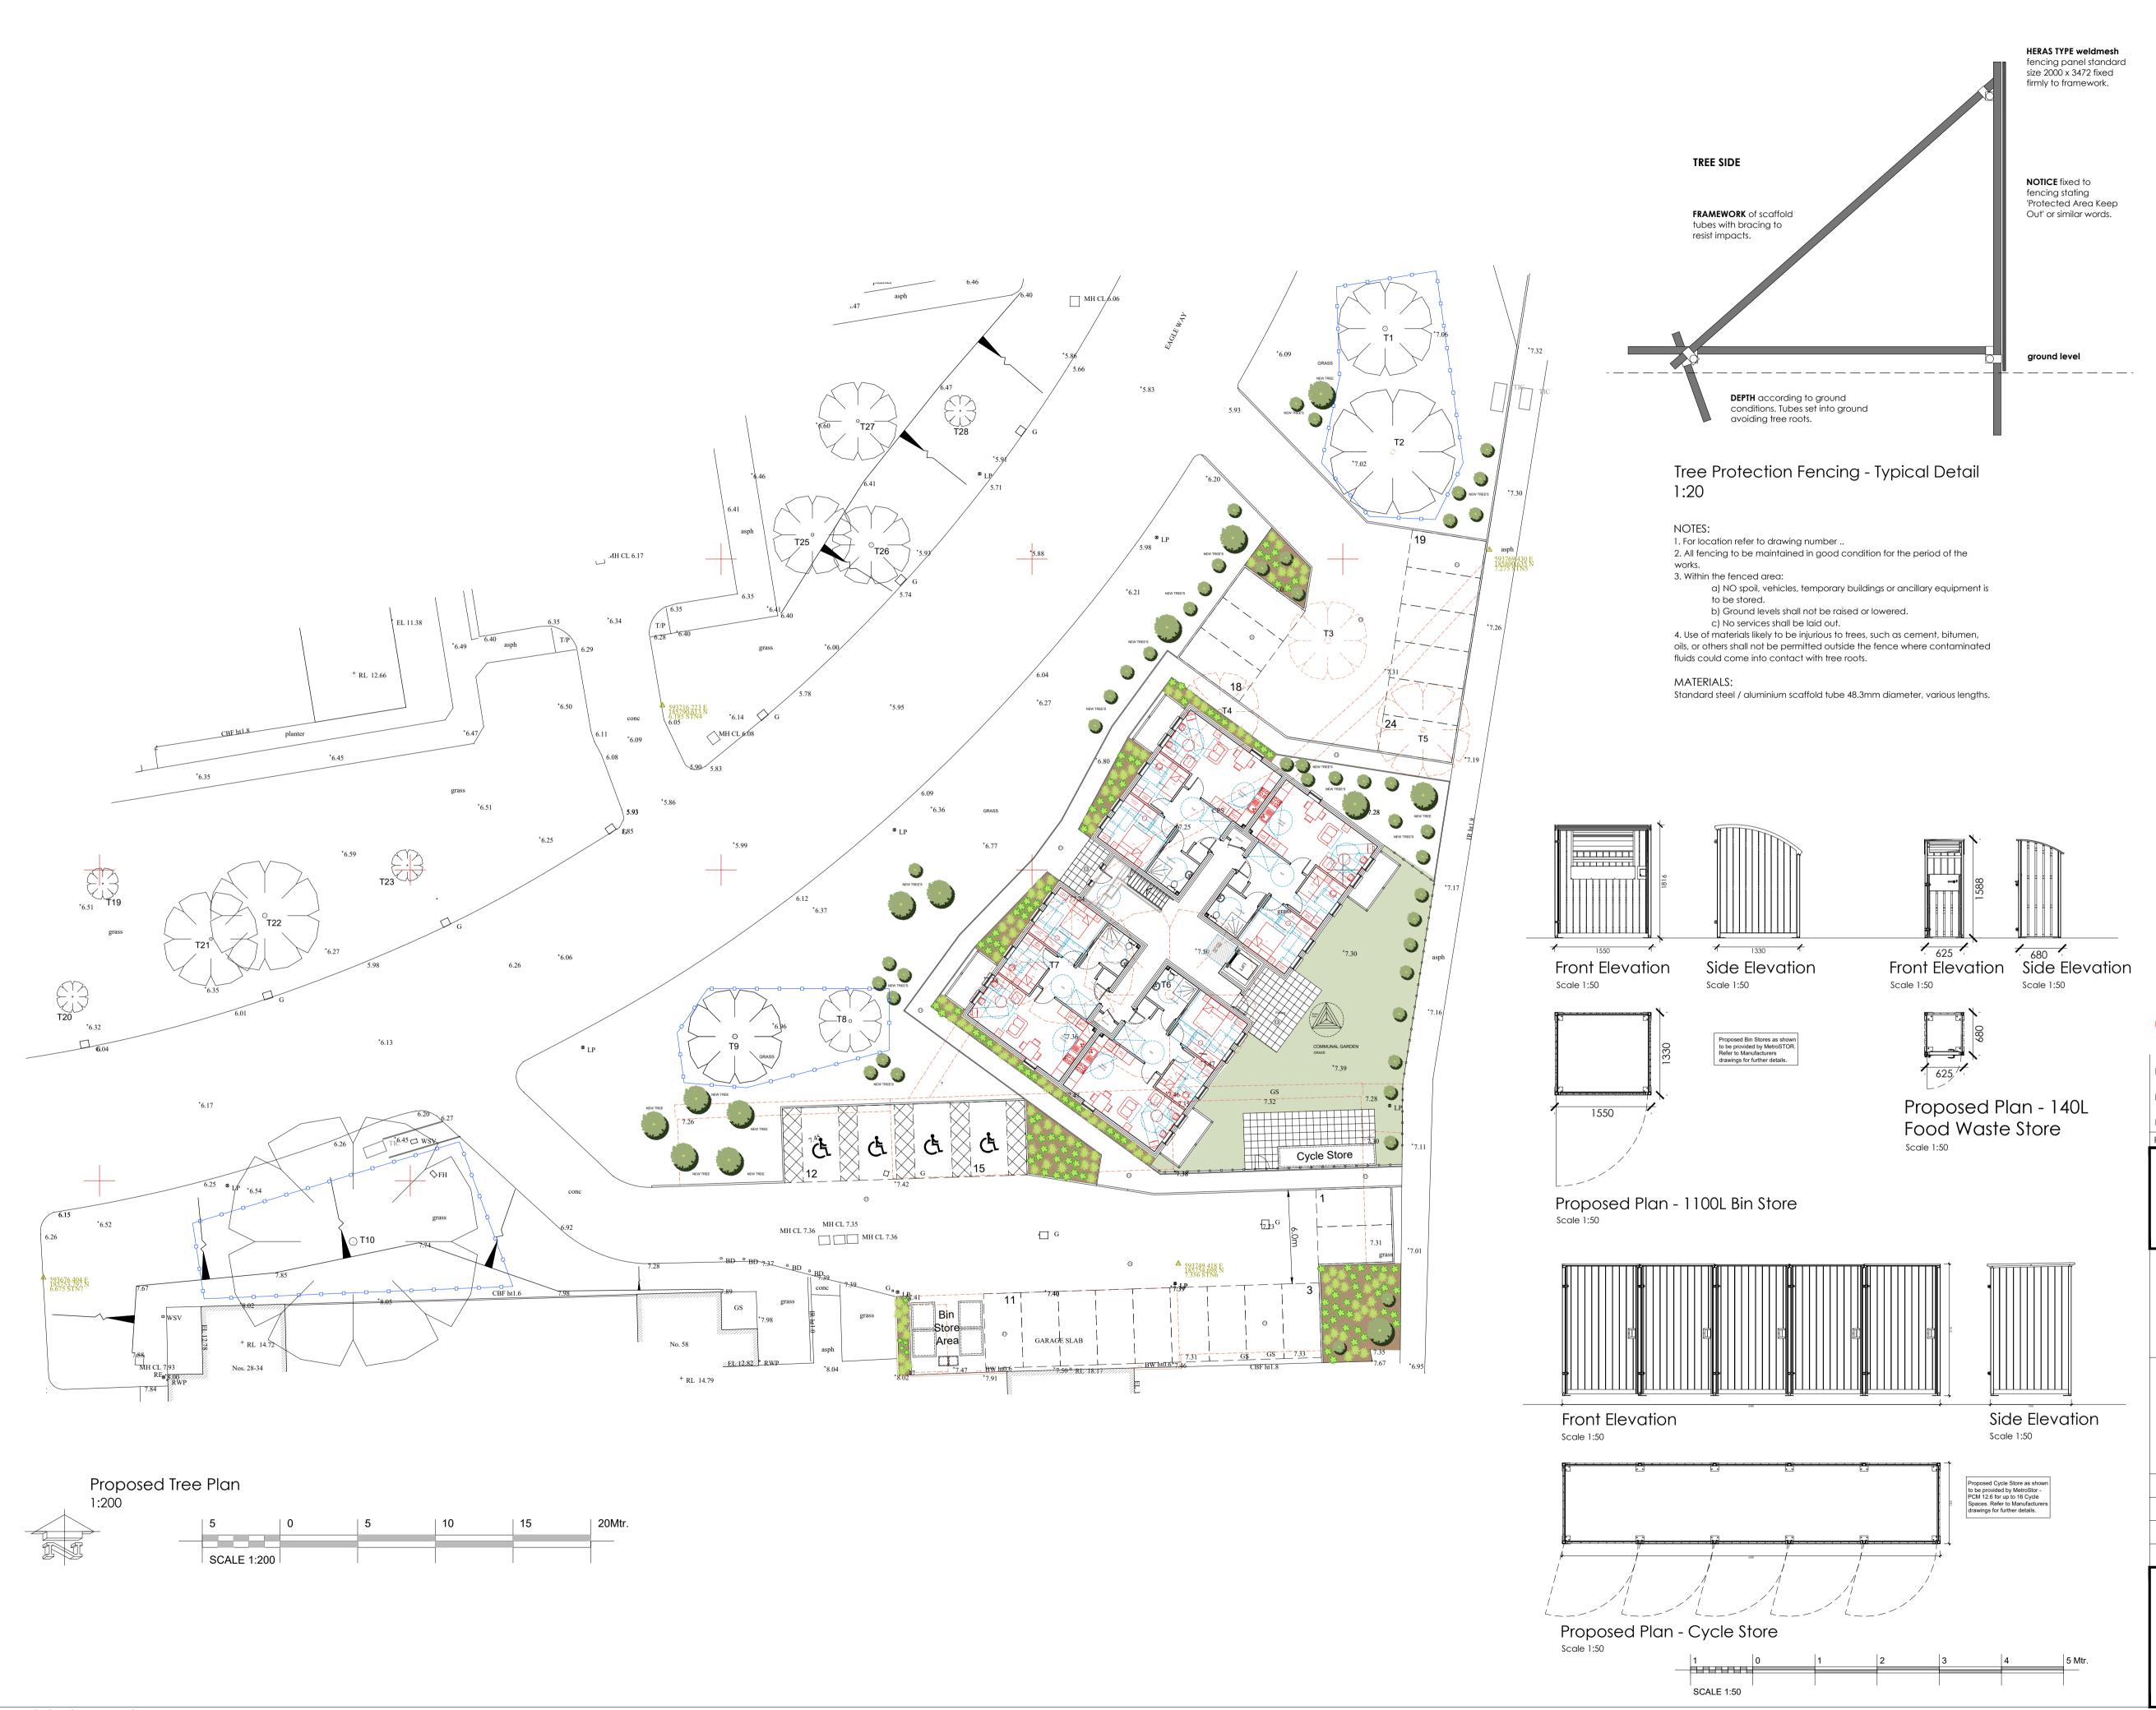

© This drawing is copyright Do not scale from this drawing. AKDP to be informed of any discrepancies. Contractor to check all dimensions on site.

| Eagle               |     | ау<br>                                     |                |                       |
|---------------------|-----|--------------------------------------------|----------------|-----------------------|
| Tree ID             | No. | Species                                    | Tree's         | Tree Protectio        |
| Tree<br>T1          | 1   | Fraxinus ornus<br>(Manna Ash)              | Retained.      |                       |
| Tree<br>T2          | 1   | Acer sp.<br>(Maple sp.)                    | Retained.      | Protection<br>Fencing |
| Tree<br>T3          | 1   | llex aquifolium<br>(Holly)                 | To be removed. |                       |
| Tree<br>T4          | 1   | llex aquifolium<br>(Holly)                 | To be removed. |                       |
| Tree<br>T5          | 1   | Sorbus aucuparia<br>(Rowan/Mountain Ash)   | To be removed. |                       |
| Tree<br>T6          | 1   | Aesculus hippocastanum<br>(Horse Chestnut) | To be removed. |                       |
| Tree<br>T7          | 1   | Fraxinus excelsior<br>(Ash)                | To be removed. |                       |
| Tree<br>T8          | 1   | Acer sp.<br>(Maple sp.)                    | Retained.      | Protection<br>Fencing |
| Tree<br>T9          | 1   | Fraxinus excelsior<br>(Ash)                | Retained.      |                       |
| Tree<br>T10         | 1   | Acer sp.<br>(Maple sp.)                    | Retained.      | Protection<br>Fencing |
| Tree<br>T11         | 1   | Acer sp.<br>(Maple sp.)                    | To be removed. |                       |
| Tree<br>T12         | 1   | Acer sp.<br>(Maple sp.)                    | Retained.      |                       |
| Tree<br>T13         | 1   | Sorbus aucuparia<br>(Rowan/Mountain Ash)   | Retained.      |                       |
| Tree<br>T14         | 1   | Aesculus hippocastanum<br>(Horse Chestnut) | Retained.      |                       |
| Tree<br>T15         | 1   | Sorbus aucuparia<br>(Rowan/Mountain Ash)   | Retained.      |                       |
| Tree<br>T16         | 1   | Acer sp.<br>(Maple sp.)                    | Retained.      |                       |
| Tree<br>T17         | 1   | Tilia sp.<br>(Lime sp.)                    | Retained.      |                       |
| Tree<br>T18         | 1   | Tilia sp.<br>(Lime sp.)                    | Retained.      |                       |
| Tree<br>T19         | 1   | Tilia sp.<br>(Lime sp.)                    | Retained.      |                       |
| Tree<br>T20         | 1   | Tilia sp.<br>(Lime sp.)                    | Retained.      |                       |
| Tree<br>T21         | 1   | Acer sp.<br>(Maple sp.)                    | Retained.      |                       |
| Tree<br>T22         | 1   | Sorbus aria<br>(Whitebeam)                 | Retained.      |                       |
| Tree<br>T23         | 1   | Tilia sp.<br>(Lime sp.)                    | Retained.      |                       |
| Tree<br>T24<br>Tree | 1   | Tilia sp.<br>(Lime sp.)                    | Retained.      |                       |
| T25                 |     | Crataegus sp.<br>(Hawthorn sp.)            | Retained.      |                       |
| Tree<br>T26<br>Tree | 1   | Acer sp.<br>(Maple sp.)                    | Retained.      |                       |
| Tree<br>T27<br>Tree | 1   | Tilia sp.<br>(Lime sp.)<br>Tilia sp.       | Retained.      |                       |
| T28                 | '   | (Lime sp.)                                 | Retained.      |                       |

## PLANNING ISSUE

| PL4                                                                 | 11.03.21                                                                                                                                                                                                                                                                                                                                                                                                                                                                | Protective fencing add<br>corrected for Trees Sch<br>retained. Cycle store u<br>up to 16 cycle spaces. | nedule as T9 is to be<br>updated to allow for | DBL   | DBL |  |  |  |
|---------------------------------------------------------------------|-------------------------------------------------------------------------------------------------------------------------------------------------------------------------------------------------------------------------------------------------------------------------------------------------------------------------------------------------------------------------------------------------------------------------------------------------------------------------|--------------------------------------------------------------------------------------------------------|-----------------------------------------------|-------|-----|--|--|--|
| PL3                                                                 | 09.03.21                                                                                                                                                                                                                                                                                                                                                                                                                                                                | Trees added to north e<br>additional shrub planti                                                      | elevation and                                 | DBL   | DBL |  |  |  |
| PL2                                                                 | 04.03.21                                                                                                                                                                                                                                                                                                                                                                                                                                                                | Bin and cycle store ele<br>protection fence show                                                       | evations added. Tree                          | DBL   | DBL |  |  |  |
| PL1                                                                 | 26.02.21                                                                                                                                                                                                                                                                                                                                                                                                                                                                | PLANNING ISSUE                                                                                         |                                               | TJM   | DBL |  |  |  |
| REV                                                                 | DATE                                                                                                                                                                                                                                                                                                                                                                                                                                                                    | DESCRIPTION                                                                                            | BY                                            | APP'D |     |  |  |  |
| CLIENT southend<br>Onsea<br>BOROUGH COUNCIL                         |                                                                                                                                                                                                                                                                                                                                                                                                                                                                         |                                                                                                        |                                               |       |     |  |  |  |
| project<br>EAGLE WAY (SITE 1B)<br>SHOEBURYNESS                      |                                                                                                                                                                                                                                                                                                                                                                                                                                                                         |                                                                                                        |                                               |       |     |  |  |  |
| DRAWING TITLE<br>PROPOSED TREE PLAN<br>BIN & CYCLE STORE ELEVATIONS |                                                                                                                                                                                                                                                                                                                                                                                                                                                                         |                                                                                                        |                                               |       |     |  |  |  |
| DA                                                                  | r⊧ SEI                                                                                                                                                                                                                                                                                                                                                                                                                                                                  | PT 2020                                                                                                | DWG. No.                                      | REV   |     |  |  |  |
| SC                                                                  | ALE 1:1                                                                                                                                                                                                                                                                                                                                                                                                                                                                 | 00,1:1250@A1                                                                                           | 4760.118                                      | PL₄   | 1   |  |  |  |
| DR/                                                                 | AWN BY:                                                                                                                                                                                                                                                                                                                                                                                                                                                                 | DBL                                                                                                    | DATED -                                       |       |     |  |  |  |
| СН                                                                  | ECKED B                                                                                                                                                                                                                                                                                                                                                                                                                                                                 | r: DBL                                                                                                 | DATED -                                       |       |     |  |  |  |
|                                                                     | AK DESIGN PARTNERSHIP LLP<br>CHARTERED BUILDING CONSULTANCY<br>BUILDING SURVEYORS<br>BUILDING DESIGNERS<br>PROJECT MANAGERS<br>CEME INNOVATION CENTRE<br>CEME CAMPUS<br>MARSH WAY<br>RAINHAM CENTRE<br>CEME INNOVATION CENTRE |                                                                                                        |                                               |       |     |  |  |  |